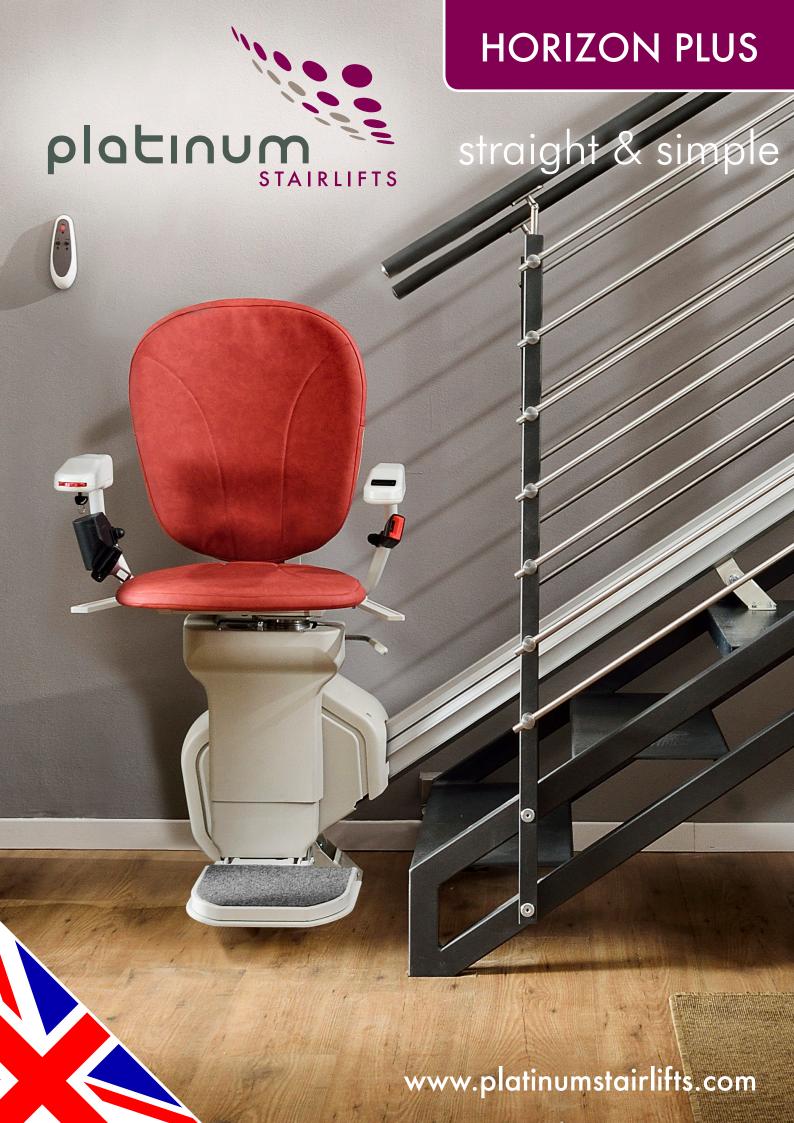

## HORIZON PLUS straight & simple

The Platinum Horizon straight stairlift is designed for ease-of-use and fast, hassle-free installation. A Horizon stairlift will make difficult staircases accessible again and grant you the freedom of your house once more.

The compact design and floor-mounted straight rail ensure the Horizon takes up as little space as possible and does not impact upon your home's decor.

For straight staircases, there is no better option than the Platinum Horizon. Ask your local stairlift dealer about a Platinum Horizon demonstration today.

V4 Adjustable Seat Plate

Ergonomic Joystick

Powered Hinge

Lever Linked Footrest

- Innovative ERGO chair, with adjustable seat pad, back, height & arms
- Suitable for users up to 140kg (22st)
- Digital diagnostic display in arm
- Adjustable sideways footrest
- Lever linked footrest raiser
- Rail angles 25° to 62°
- Manual seat swivel
- Anodised aluminium single rail
- Infra-red remote controls
- Retractable lap belt
- Ergonomically shaped joystick control
- Optional powered seat swivel
- Optional powered hinge rail
- Optional Platinum Horizon outdoor kit