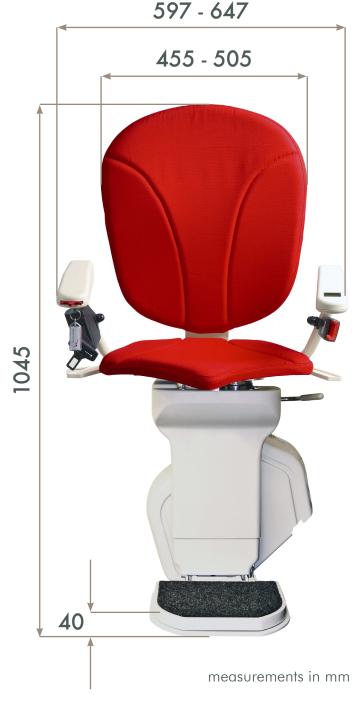

V4 Adjustable Seat Plate

Ergonomic Joystick

Powered Hinge

Lever Linked Footrest

- Innovative ERGO chair, with adjustable seat pad, back, height & arms
- Suitable for users up to 140kg (22st)
- Digital diagnostic display in arm
- Adjustable sideways footrest
- Lever linked footrest raiser
- Rail angles 25° to 62°
- Manual seat swivel
- Anodised aluminium single rail
- Infra-red remote controls
- Retractable lap belt
- Ergonomically shaped joystick control
- Optional powered seat swivel
- Optional powered hinge rail
- Optional Platinum Horizon outdoor kit