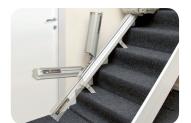

V4 Adjustable Seat Plate

Ergonomic Joystick

Powered Hinge

Lever Linked Footrest

- Innovative ERGO chair, with adjustable seat pad, back, height & arms
- Suitable for users up to 140kg (22st)
- Digital diagnostic display in arm
- Adjustable sideways footrest
- Lever linked footrest raiser
- Rail angles 25° to 62°
- Manual seat swivel
- Anodised aluminium single rail
- Infra-red remote controls
- Retractable lap belt
- Ergonomically shaped joystick control
- Optional powered seat swivel
- Optional powered hinge rail
- Optional Platinum Horizon outdoor kit